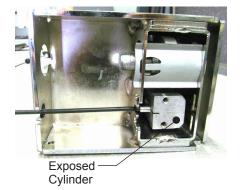

#### **DISASSEMBLY:**

- Refer to INS530 for Pneumatic Table Installation Instructions.
- Remove the Leg containing the Pneumatic Cylinder and remove the Foot from the Leg assembly.
- Using the 17mm Socket Wrench remove the17mm nut from the bottom of the Leg assembly. (FIG. 1)
- Using the 4mm Allen Wrench remove the (3) M6 x12mm Washer Headed Screws inside the top of the Leg. (FIG. 2)
- Slide out the Retaining Plate. (FIG. 2 & 3)
- Pull out the Pneumatic Cylinder. (FIG. 4)