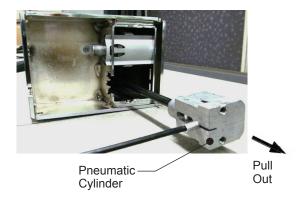

#### **DISASSEMBLY:**

- Refer to INS530 for Pneumatic Table Installation Instructions.
- Remove the Leg containing the Pneumatic Cylinder and remove the Foot from the Leg assembly.
- Using the 17mm Socket Wrench remove the17mm nut from the bottom of the Leg assembly. (FIG. 1)
- Using the 4mm Allen Wrench remove the (3) M6 x12mm Washer Headed Screws inside the top of the Leg. (FIG. 2)
- Slide out the Retaining Plate. (FIG. 2 & 3)
- Pull out the Pneumatic Cylinder. (FIG. 4)