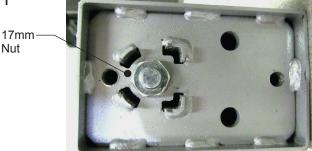

#### **DISASSEMBLY:**

- Refer to INS530 for Pneumatic Table Installation Instructions.
- Remove the Leg containing the Pneumatic Cylinder and remove the Foot from the Leg assembly.
- Using the 17mm Socket Wrench remove the17mm nut from the bottom of the Leg assembly. (FIG. 1)
- Using the 4mm Allen Wrench remove the (3) M6 x12mm Washer Headed Screws inside the top of the Leg. (FIG. 2)
- Slide out the Retaining Plate. (FIG. 2 & 3)
- Pull out the Pneumatic Cylinder. (FIG. 4)