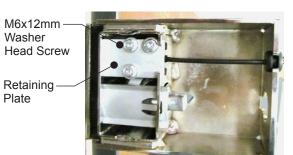

#### **DISASSEMBLY:**

- Refer to INS530 for Pneumatic Table Installation Instructions.
- Remove the Leg containing the Pneumatic Cylinder and remove the Foot from the Leg assembly.
- Using the 17mm Socket Wrench remove the17mm nut from the bottom of the Leg assembly. (FIG. 1)
- Using the 4mm Allen Wrench remove the (3) M6 x12mm Washer Headed Screws inside the top of the Leg. (FIG. 2)
- Slide out the Retaining Plate. (FIG. 2 & 3)
- Pull out the Pneumatic Cylinder. (FIG. 4)