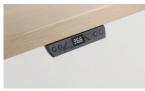

## Express Height Adjustable Table >

Standard control pad

Programmable control pad

Enjoy smooth, responsive ergonomic adjustment at a value price, with no compromise in quality. Even better, quick Trendway Express shipping lets customers choose height adjustability without delaying schedules.

#### OPTIONS

- Standard control pad with easy, intuitive operation
- Programmable control pad with digital height display stores up to four heights to support multiple functions/users (upcharge)
- Available in all Trendway HPL and TFL Laminate colors and Edge Bands\*
- Trig Screens and Modesty Panels
- Circle Grommet