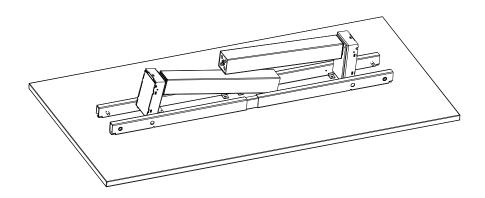

| 4 PCS  | N/A                     |

#### INSTALLATION INSTRUCTION

**Step 1** Take the main frame out of the box



# **Step 2** Put the main frame on the back side of the wood top



#### Step 3 Install the top side frame to the main frame



**Step 4** Set the column straight









**Step 6** Adjust the width to fit the wood top



#### Step 7

Install the handset with (Screw B, 2PCS), then install (Screw C, 18 PCS) to secure the wood top



#### **Step 8** Tie up the Tailstock screws (4 PCS) at the inner side of the main frame



#### Step 9

Install the foots with (Screw D, 8 PCS) then install the glides (Part E, 4 PCS)



Step 10 Flip over the table and it's done



#### CAUTION RESET THE DESK REFORE USE

- 1. Press both buttons at the same time for 3 seconds.
- Continue pressing the buttons until both columns are in lowest position.
  When finish reset, the control box makes a sound and the buttons can be released.
- 4. Now the system is operational.

### **4