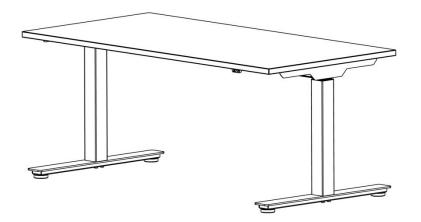

# Express<sup>™</sup> Height Adjustable Table

Quality. Performance. Value. Speed.

The Express Height Adjustable Table offers features and quality you would expect in a more expensive model — and it ships in as little as three\* days. Sit or stand, the smooth, speedy adjustment responds easily to your table height preference. It's quietly powered by two hidden motors within the legs that help prevent noise distractions. Plus, its clean, simple design can be specified in all Trendway laminate colors to blend beautifully with any interior.

## Express Height Adjustable Table >

Standard control pad

Programmable control pad

Enjoy smooth, responsive ergonomic adjustment at a value price, with no compromise in quality. Even better, quick Trendway Express shipping lets customers choose height adjustability without delaying schedules.

#### DETAILS

- Simple, contemporary design (no low cross bars)
- Two Express top shapes to choose from
- Ample knee clearance for user comfort
- Electric only with a quick 1.5"/second lift action
- Simple, intuitive control pad selections
- Height adjustment range of 24" to 49.5" (excluding top thickness)
- Two quiet motors housed in table legs, not a single, loud exposed motor common in the industry.
- Supports and lifts up to 250 lbs. (including top weight)
- Sturdy 14-gauge steel legs and supports
- 2.75" x 2.75" square telescoping legs
- Meets or exceeds stringent BIFMA test criteria
- Select from Trendway's Express laminate color offering for fastest shipment\*
- Neutral Gunmetal base color (most similar to Trendway's standard gray trim)
- All the above delivers exceptional value