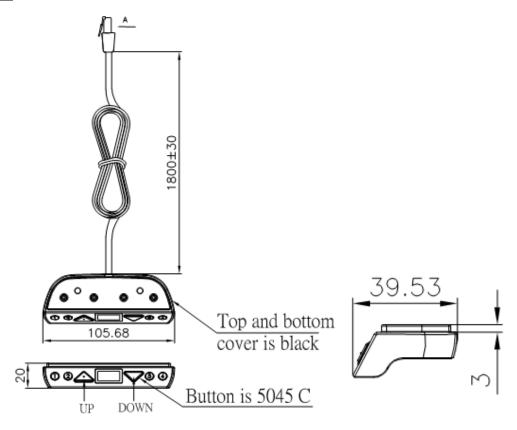

in frame



**Step 4** Set the column straight









**Step 6** Adjust the width to fit the wood top



#### Step 7

Install the handset with (Screw B, 2PCS), then install (Screw C, 18 PCS) to secure the wood top



#### **Step 8** Tie up the Tailstock screws (4 PCS) at the inner side of the main frame



#### Step 9

Install the foots with (Screw D, 8 PCS) then install the glides (Part E, 4 PCS)



Step 10 Flip over the table and it's done



#### CAUTION RESET THE DESK REFORE USE

- 1. Press both buttons at the same time for 3 seconds.
- Continue pressing the buttons until both columns are in lowest position.
  When finish reset, the control box makes a sound and the buttons can be released.
- 4. Now the system is operational.

### **4-Position Memory Control**



#### **Schematic**



#### RESET \*\*\*PERFORM RESET BEFORE 1ST USE\*\*\*

- Press both A and W buttons at the same time until both columns are in lowest position.
- Display will show "000" while conducting reset.
- When control box beeps, the buttons can be released and reset is complete.

#### NORMAL OPERATION

- Press any button and display shows current height in centimeters (cm).
- Press a or button to adjust the height.
- When no button has been pressed for 30 seconds, the system goes to <0.1 W standby mode, and the display turns off. Press any button to wake the system and display the current base height.

#### **CHANGING STARTING HEIGHT**

- The default starting height is 25".
- To adjust the starting height, press button until reaching lowest position. At the lowest position, press button again for 5