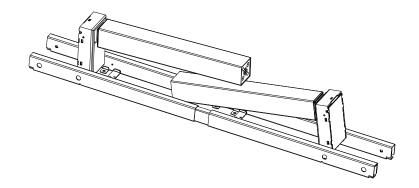

| 4 PCS  | N/A                     |

#### INSTALLATION INSTRUCTION

**Step 1** Take the main frame out of the box



# **Step 2** Put the main frame on the back side of the wood top



#### Step 3 Install the top side frame to the main frame



**Step 4** Set the column straight









**Step 6** Adjust the width to fit the wood top



#### Step 7

Install the handset with (Screw B, 2PCS), then install (Screw C, 18 PCS) to secure the wood top



#### **Step 8** Tie up the Tailstock screws (4 PCS) at the inner side of the main frame



#### Step 9

Install the foots with (Screw D, 8 PCS) then install the glides (Part E, 4 PCS)



Step 10 Flip over the table and it's done



#### CAUTION RESET THE DESK REFORE USE

- 1. Press both buttons at the same time for 3 seconds.
- Continue pressing the buttons until both columns are in lowest position.
  When finish reset, the control box makes a sound and the b