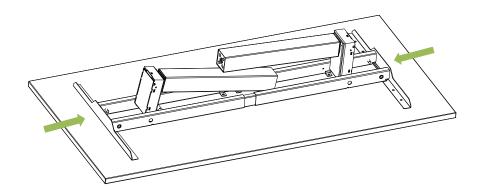

#### Step 3 Install the top side frame to the main frame

**Step 4** Set the column straight

**Step 6** Adjust the width to fit the wood top