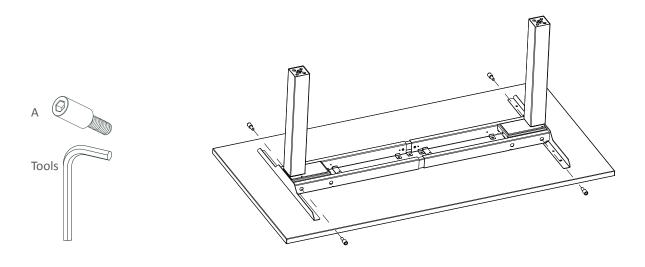

#### HARDWARE LISTS AND TOOLS REQUIRED

| ltem                   | Number | Drawing                                                                                                                                                                                                                                                                                                                                                                                                                                                                                                                                                                                                                                                                                                                                                                                                                                                                                                                                                                                                                                                                                                                                                                                                                                                                                                                                                                                                                                                                                                                                                                                                                                                                                                                                                                                                                                                                                                                                                                                                                                                                                                                        | QTY    | Tool                    |
|------------------------|--------|--------------------------------------------------------------------------------------------------------------------------------------------------------------------------------------------------------------------------------------------------------------------------------------------------------------------------------------------------------------------------------------------------------------------------------------------------------------------------------------------------------------------------------------------------------------------------------------------------------------------------------------------------------------------------------------------------------------------------------------------------------------------------------------------------------------------------------------------------------------------------------------------------------------------------------------------------------------------------------------------------------------------------------------------------------------------------------------------------------------------------------------------------------------------------------------------------------------------------------------------------------------------------------------------------------------------------------------------------------------------------------------------------------------------------------------------------------------------------------------------------------------------------------------------------------------------------------------------------------------------------------------------------------------------------------------------------------------------------------------------------------------------------------------------------------------------------------------------------------------------------------------------------------------------------------------------------------------------------------------------------------------------------------------------------------------------------------------------------------------------------------|--------|-------------------------|
| M6 X 15                | A      |                                                                                                                                                                                                                                                                                                                                                                                                                                                                                                                                                                                                                                                                                                                                                                                                                                                                                                                                                                                                                                                                                                                                                                                                                                                                                                                                                                                                                                                                                                                                                                                                                                                                                                                                                                                                                                                                                                                                                                                                                                                                                                                                | 4 PCS  | 5mm Allen Wrench        |
| 4 x 25<br>(Handset)    | В      | STATISTICS STATISTICS                                                                                                                                                                                                                                                                                                                                                                                                                                                                                                                                                                                                                                                                                                                                                                                                                                                                                                                                                                                                                                                                                                                                                                                                                                                                                                                                                                                                                                                                                                                                                                                                                                                                                                                                                                                                                                                                                                                                                                                                                                                                                                          | 2 PCS  | Cross-Head screw driver |
| 5 x 20<br>(Wood Top)   | С      | Contraction of the second seco | 18 PCS | Cross-Head screw driver |
| M10 x 35<br>(For Foot) | D      |                                                                                                                                                                                                                                                                                                                                                                                                                                                                                                                                                                                                                                                                                                                                                                                                                                                                                                                                                                                                                                                                                                                                                                                                                                                                                                                                                                                                                                                                                                                                                                                                                                                                                                                                                                                                                                                                                                                                                                                                                                                                                                                                | 8 PCS  | 5mm Allen Wrench        |
| Leveler                | E      |                                                                                                                                                                                                                                                                                                                                                                                                                                                                                                                                                                                                                                                                                                                                                                                                                                                                                                                                                                                                                                                                                                                                                                                                                                                                                                                                                                                                                                                                                                                                                                                                                                                                                                                                                                                                                                                                                                                                                                                                                                                                                                                                | 4 PCS  | N/A                     |

#### INSTALLATION INSTRUCTION

**Step 1** Take the main frame out of the box

# **Step 2** Put the main frame on the back side of the wood top