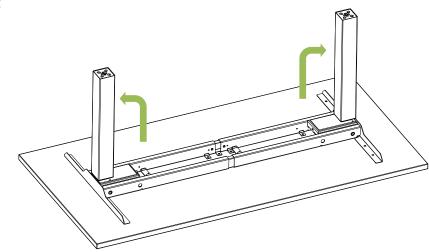

#### Step 3 Install the top side frame to the main frame

**Step 4** Set the column straight

**Step 6** Adjust the width to fit the wood top