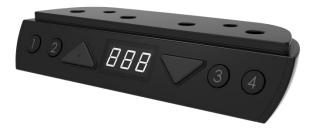

### **4-Position Memory Control**

#### RESET \*\*\*PERFORM RESET BEFORE 1ST USE\*\*\*

- Press both A and W buttons at the same time until both columns are in lowest position.
- Display will show "000" while conducting reset.
- When control box beeps, the buttons can be released and reset is complete.

#### NORMAL OPERATION

- Press any button and display shows current height in centimeters (cm).
- Press a or button to adjust the height.
- When no button has been pressed for 30 seconds, the system goes to <0.1 W standby mode, and the display turns off. Press any button to wake the system and display the current base height.

#### **CHANGING STARTING HEIGHT**

- The default starting height is 25".
- To adjust the starting height, press button until reaching lowest position. At the lowest position, press button again for 5 seconds until display starts flashing for 10 seconds.
- During this time, press or buttons to adjust height to preferred starting position, and then press and buttons together for 3 seconds to store this position.
- Display stops flashing and the new starting height is shown in the display.

#### SETTING & USING MEMORY PRESET POSITIONS

- Operate the desk to preferred height.
- Press any of ①②③④ together with or for 2 seconds to store the current height. Display shows P1/P2/P3/P4 when the position has been stored.
- To return table/desk to a stored position, hold the memory preset button ①②③④ until the desk reaches the stored height.
- Memory presents can be overwritten with a new position at any time. Positions are removed, only overwritten.