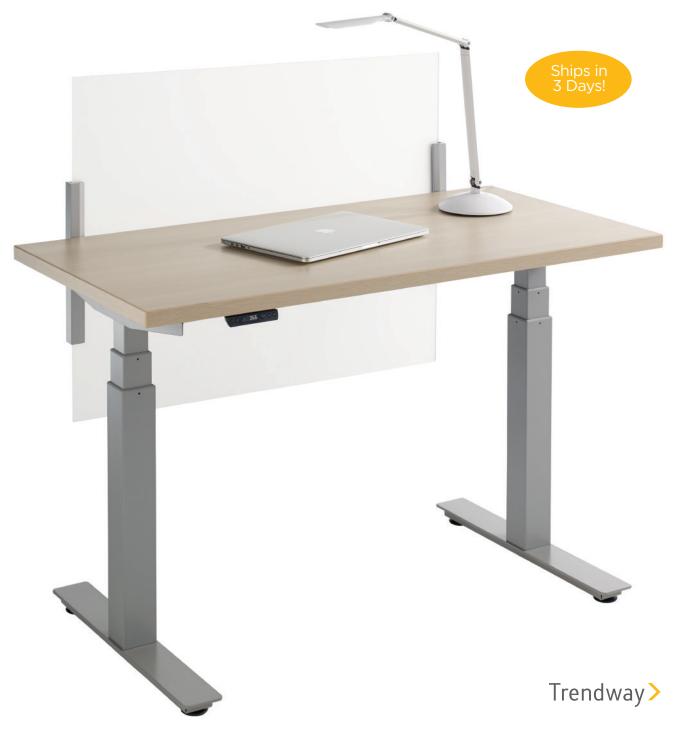

# Express<sup>™</sup> Height Adjustable Table

Quality. Performance. Value. Speed.

The Express Height Adjustable Table offers features and quality you would expect in a more expensive model — and it ships in as little as three\* days. Sit or stand, the smooth, speedy adjustment responds easily to your table height preference. It's quietly powered by two hidden motors within the legs that help prevent noise distractions. Plus, its clean, simple design can be specified in all Trendway laminate colors to blend beautifully with any interior.

## Express Height Adjustable Table >

Standard control pad

Programmable control pad

Enjoy smooth, responsive ergonomic adjustment at a value price, with no compromise in quality. Even better, quick Trendway Express shipping lets customers choose height adjustability without delaying schedules.

#### DETAILS

- Simple, contemporary design (no low cross bars)
- Two Express top shapes to choose from
- Ample knee clearance for user comfort
- Electric only with a quick 1.5"/second lift action
- Simple, intuitive control pad selections
- Height adjustment range of 24" to 49.5" (excluding top thickness)
- Two quiet motors housed in table legs, not a single, loud exposed motor common in the industry.
- Supports and lifts up to 250 lbs. (including top weight)
- Sturdy 14-gauge steel legs and supports
- 2.75" x 2.75" square telescoping legs
- Meets or exceeds stringent BIFMA test criteria
- Select from Trendway's Express laminate color offering for fastest shipment\*
- Neutral Gunmetal base color (most similar to Trendway's standard gray trim)
- All the above delivers exceptional value

#### OPTIONS

- Standard control pad with easy, intuitive operation
- Programmable control pad with digital height display stores up to four heights to support multiple functions/users (upcharge)
- Available in all Trendway HPL and TFL Laminate colors and Edge Bands\*
- Trig Screens and Modesty Panels
- Circle Grommet