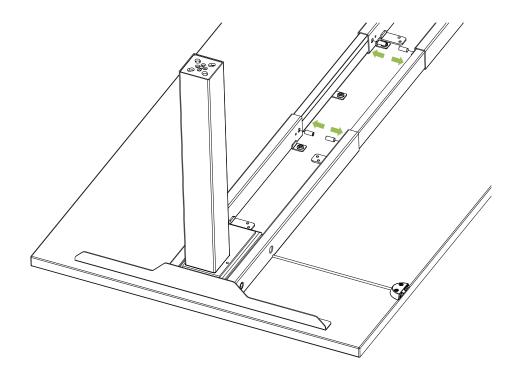

#### Step 3 Install the top side frame to the main frame

**Step 4** Set the column straight

**Step 6** Adjust the width to fit the wood top

#### Step 7

Install the handset with (Screw B, 2PCS), then install (Screw C, 18 PCS) to secure the wood top

#### **Step 8** Tie up the Tailstock screws (4 PCS) at the inner side of the main frame