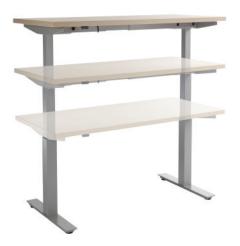

Rectangle 24" and 30" Depth 48", 54", 60", 66", and 72" Width

36" Depth 60", 66", and 72" Width

Corner Straight 24″ and 30″ Depth 48″ Width

Expanded offering also available (not on Express)

Thermofused tops are 1" thick, High Pressure Laminate tops are 1-1/4" thick.