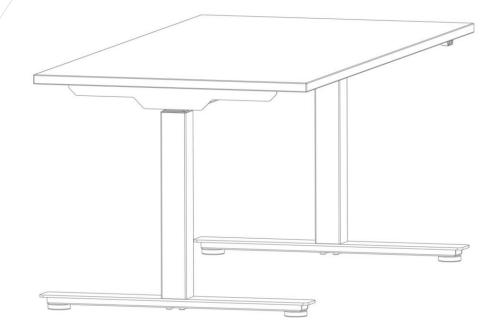

# Express<sup>™</sup> Height Adjustable Table

Quality. Performance. Value. Speed.

The Express Height Adjustable Table offers features and quality you would expect in a more expensive model — and it ships in as little as three\* days. Sit or stand, the smooth, speedy adjustment responds easily to your table height preference. It's quietly powered by two hidden motors within the legs that help prevent noise distractions. Plus, its clean, simple design can be specified in all Trendway laminate colors to blend beautifully with any interior.

## Express Height Adjustable Table >

Standard control pad

Programmable control pad

Enjoy smooth, responsive ergonomic adjustment at a value price, with no compromise in quality. Even better, quick Trendway Express shipping lets customers choose height adjustability without delaying schedules.

#### DETAILS

- Simple, contemporary design (no low cross bars)
- Two Express top shapes to choose from
- Ample knee clearance for user comfort
- Electric only with a quick 1.5"/second lift action
- Simple, intuitive control pad selections
- Height adjustment range of 24" to 49.5" (excluding top thickness)
- Two quiet motors housed in table legs, not a single, loud exposed motor common in the industry.
- Supports and lifts up to 250 lbs. (including top weight)
- Sturdy 14-gauge steel legs and supports
- 2.75" x 2.75" square telescoping legs
- Meets or exceeds stringent BIFMA test criteria
- Select from Trendway's Express laminate color offering for fastest shipment\*
- Neutral Gunmetal base color (most similar to Trendway's standard gray trim)
- All the above delivers exceptional value