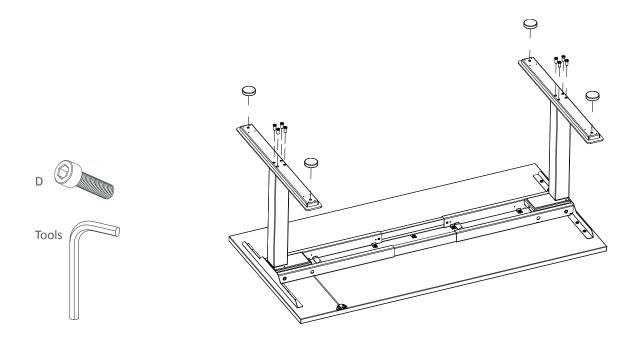

#### HARDWARE LISTS AND TOOLS REQUIRED

| ltem                   | Number | Drawing                                                                                                                                                                                                                                                                                                                                                                                                                                                                                                                                                                                                                                                                                                                                                                                                                                                                                                                                                                                                                                                                                                                                                                                                                                                                                                                                                                                                                                                                                                                                                                                                                                                                                                                                                                                                                                                                                                                                                                                                                                                                                                                        | QTY    | Tool                    |
|------------------------|--------|--------------------------------------------------------------------------------------------------------------------------------------------------------------------------------------------------------------------------------------------------------------------------------------------------------------------------------------------------------------------------------------------------------------------------------------------------------------------------------------------------------------------------------------------------------------------------------------------------------------------------------------------------------------------------------------------------------------------------------------------------------------------------------------------------------------------------------------------------------------------------------------------------------------------------------------------------------------------------------------------------------------------------------------------------------------------------------------------------------------------------------------------------------------------------------------------------------------------------------------------------------------------------------------------------------------------------------------------------------------------------------------------------------------------------------------------------------------------------------------------------------------------------------------------------------------------------------------------------------------------------------------------------------------------------------------------------------------------------------------------------------------------------------------------------------------------------------------------------------------------------------------------------------------------------------------------------------------------------------------------------------------------------------------------------------------------------------------------------------------------------------|--------|-------------------------|
| M6 X 15                | A      |                                                                                                                                                                                                                                                                                                                                                                                                                                                                                                                                                                                                                                                                                                                                                                                                                                                                                                                                                                                                                                                                                                                                                                                                                                                                                                                                                                                                                                                                                                                                                                                                                                                                                                                                                                                                                                                                                                                                                                                                                                                                                                                                | 4 PCS  | 5mm Allen Wrench        |
| 4 x 25<br>(Handset)    | В      | STATISTICS STATISTICS                                                                                                                                                                                                                                                                                                                                                                                                                                                                                                                                                                                                                                                                                                                                                                                                                                                                                                                                                                                                                                                                                                                                                                                                                                                                                                                                                                                                                                                                                                                                                                                                                                                                                                                                                                                                                                                                                                                                                                                                                                                                                                          | 2 PCS  | Cross-Head screw driver |
| 5 x 20<br>(Wood Top)   | С      | Contraction of the second seco | 18 PCS | Cross-Head screw driver |
| M10 x 35<br>(For Foot) | D      |                                                                                                                                                                                                                                                                                                                                                                                                                                                                                                                                                                                                                                                                                                                                                                                                                                                                                                                                                                                                                                                                                                                                                                                                                                                                                                                                                                                                                                                                                                                                                                                                                                                                                                                                                                                                                                                                                                                                                                                                                                                                                                                                | 8 PCS  | 5mm Allen Wrench        |
| Leveler                | E      |                                                                                                                                                                                                                                                                                                                                                                                                                                                                                                                                                                                                                                                                                                                                                                                                                                                                                                                                                                                                                                                                                                                                                                                                                                                                                                                                                                                                                                                                                                                                                                                                                                                                                                                                                                                                                                                                                                                                                                                                                                                                                                                                | 4 PCS  | N/A                     |

#### INSTALLATION INSTRUCTION

**Step 1** Take the main frame out of the box

# **Step 2** Put the main frame on the back side of the wood top

#### Step 3 Install the top side frame to the main frame

**Step 4** Set the column straight

**Step 6** Adjust the width to fit the wood top

#### Step 7

Install the handset with (Screw B, 2PCS), then install (Screw C, 18 PCS) to secure the wood top

#### **Step 8** Tie up the Tailstock screws (4 PCS) at the inner side of the main frame

#### Step 9

Install the foots with (Screw D, 8 PCS) then install the glides (Part E, 4 PCS)

Step 10 Flip over the table and it's done