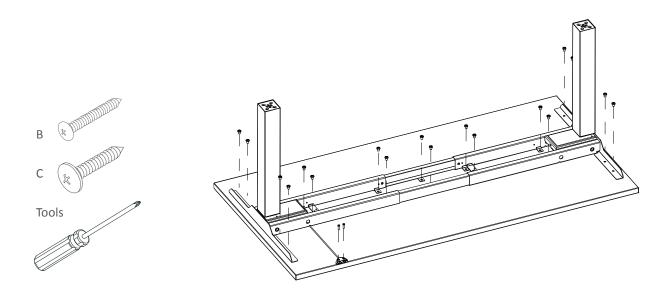

#### Step 7

Install the handset with (Screw B, 2PCS), then install (Screw C, 18 PCS) to secure the wood top