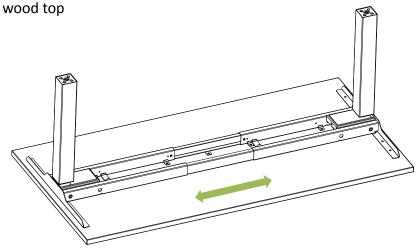

#### Step 3 Install the top side frame to the main frame

**Step 4** Set the column straight

**Step 6** Adjust the width to fit the wood top